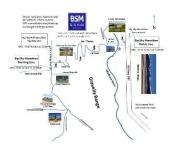

## Friday, July 12, 2024

4:00 to 6:00 PM at Lion's Club Park in Ennis at the end of Main Street and right next to the Madison River.

Runners check in, sign waivers, receive bib numbers, and collect SWAG. Please check in on Friday if you can even though the race is on Sunday.

**Sunday, July 14, 2024** – Race Day Check In and late signup (if available)

Volunteers will check runners in on race day morning in Ennis. This will be from 5:00 to 5:45 AM at Varney Bridge on the Madison River. This is about 12 miles south of Ennis. Look for the big yellow school buses at/near the Varney Bridge Fishing Access site. If space is available, runners can sign up and pay on race day morning.