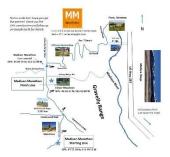

### Race Check In

- Check-in and late registration (if available\*) Ennis, Montana
  - o Friday, July 12, 2024
  - o 4:00 to 6:00 PM at Lion's Club Park in Ennis at the end of Main Street and right next to the Madison River
  - o Runners check in, sign waivers, receive bib numbers, and collect SWAG.

#### • Race Day Check-in – (for registered runners only)

- o Saturday, July 13, 2024
- o 6:30 to 7:30 AM at Clover Meadows.